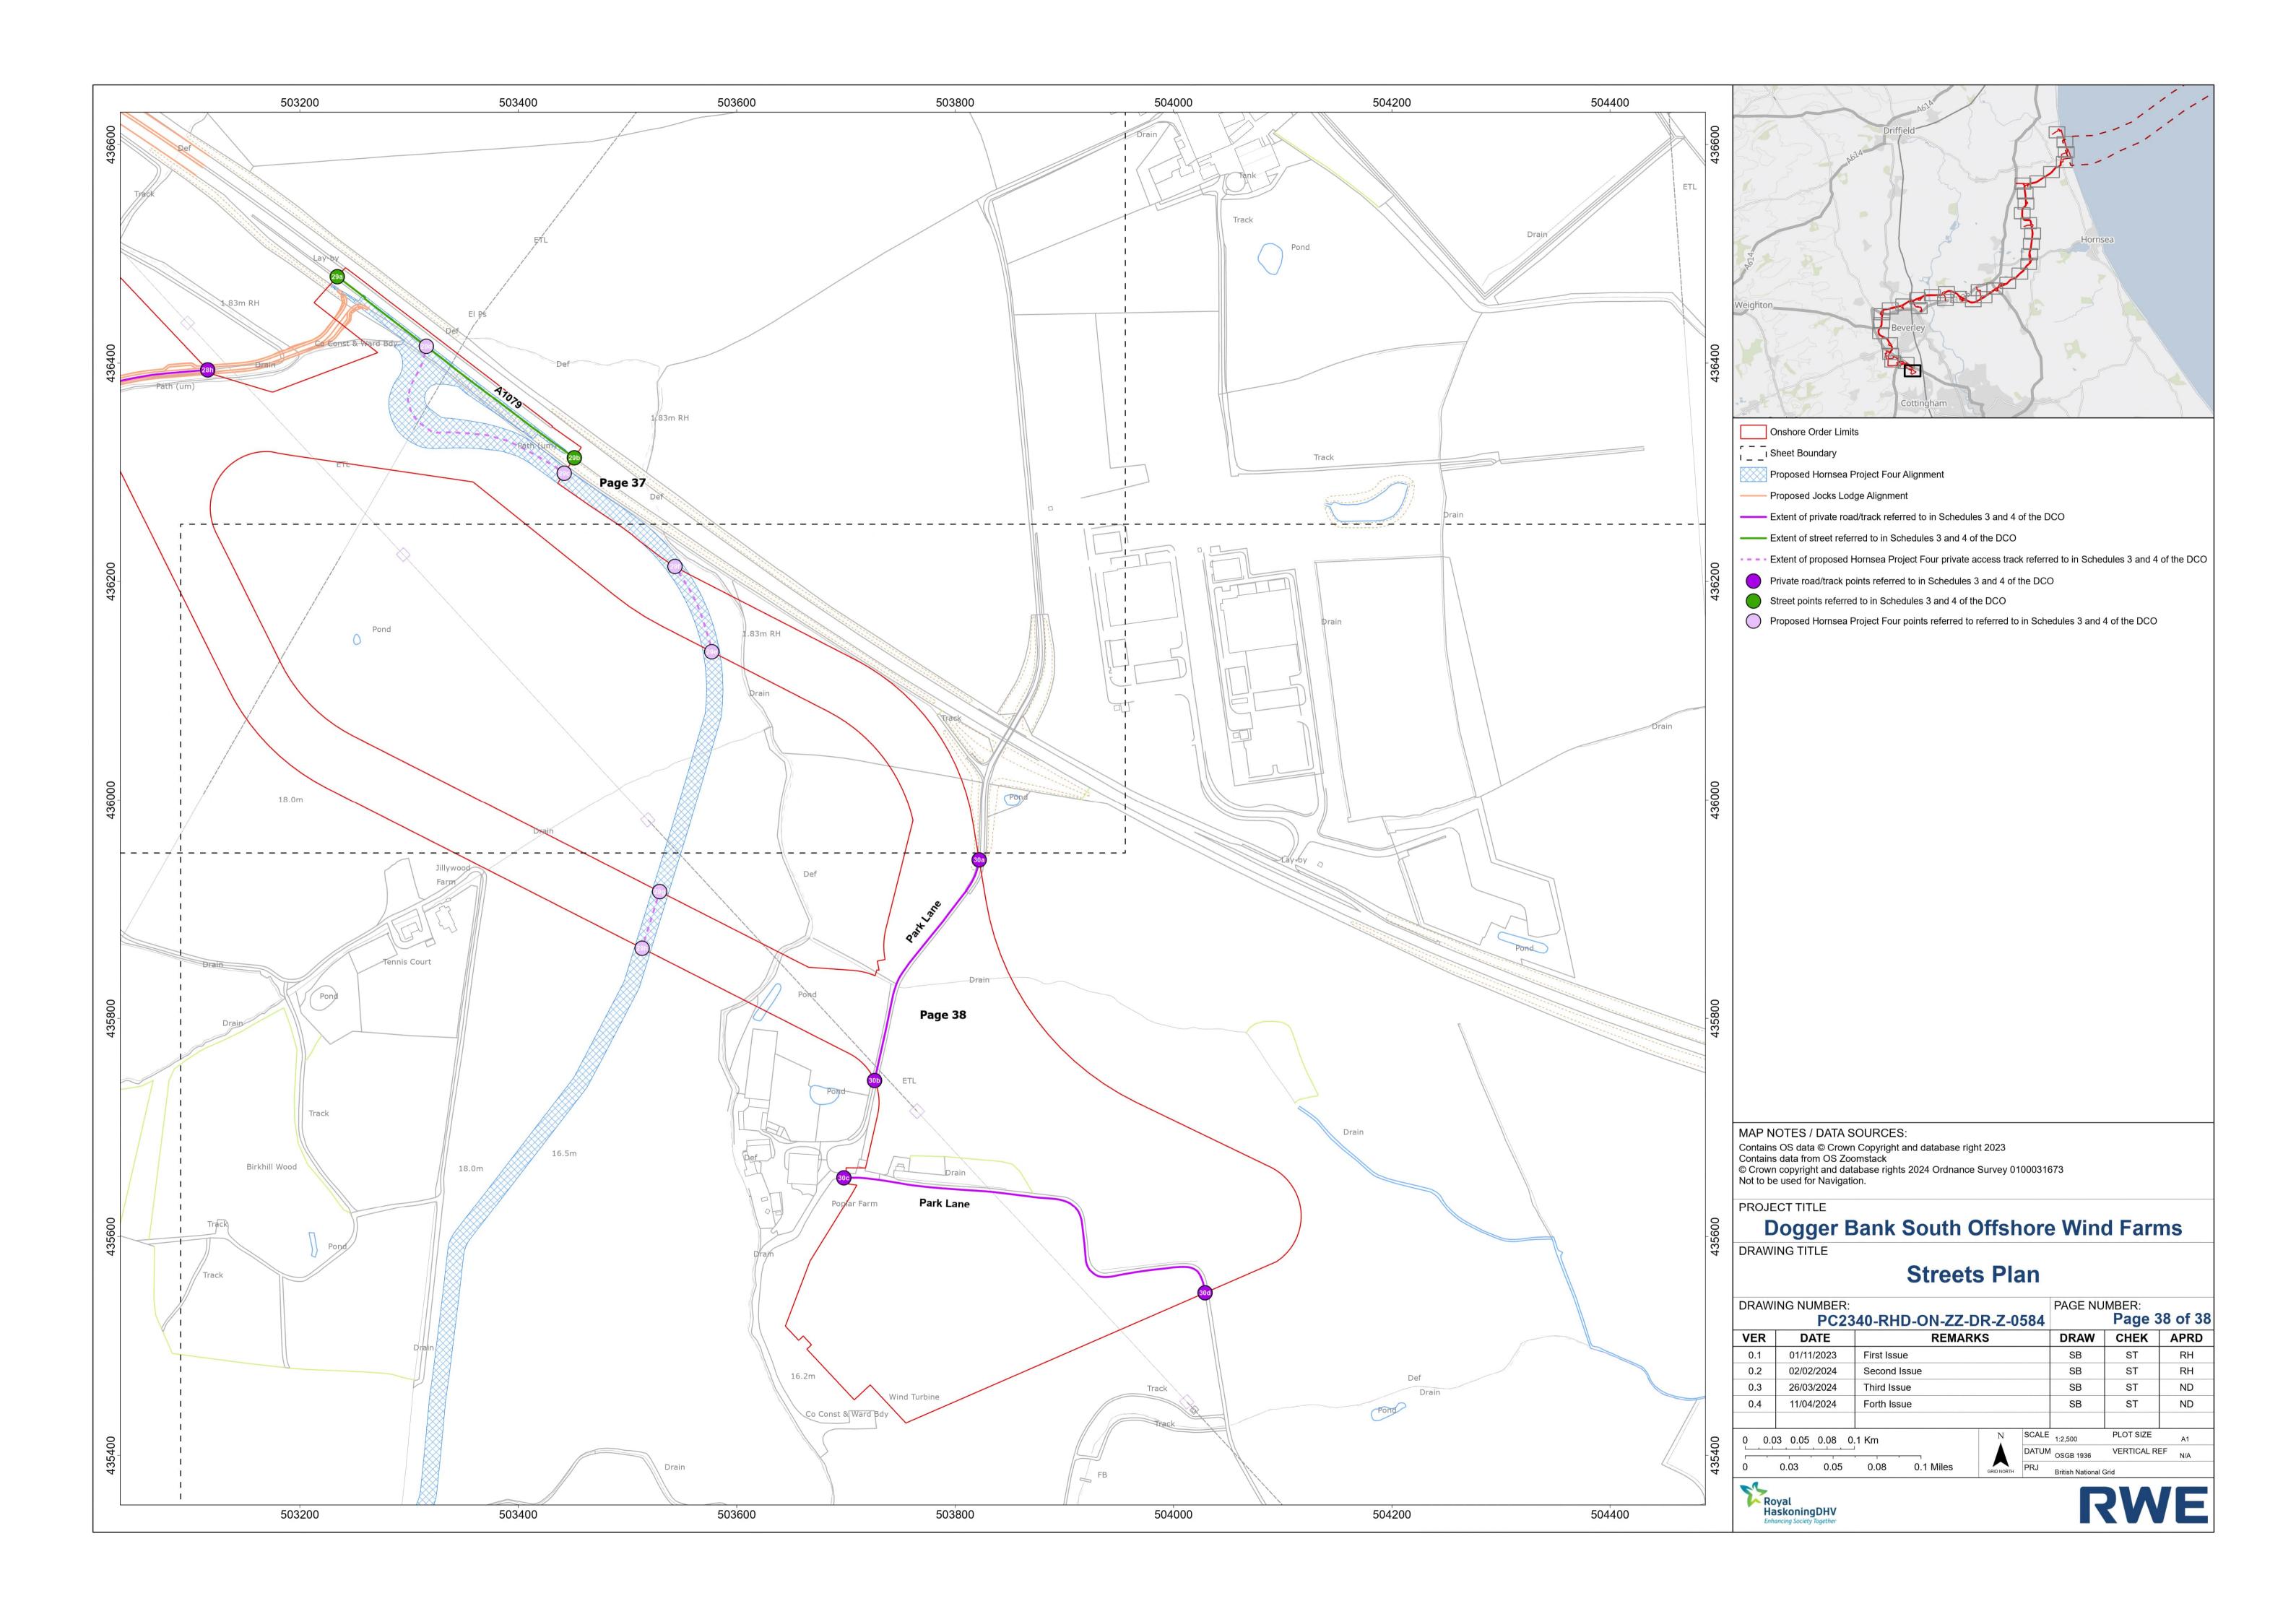

## Dogger Bank South Offshore Wind Farms

**Streets Plan** 

Volume 2

June 2024

**Application Reference: 2.12** 

APFP Regulation: 5(2)(k)

**Revision: 01** 

| Company:                       | RWE Renewables UK Dogger<br>Bank South (West) Limited and<br>RWE Renewables UK Dogger<br>Bank South (East) Limited | Asset:                          | Development  Consents          |  |
|--------------------------------|--------------------------------------------------------------------------------------------------------------------|---------------------------------|--------------------------------|--|
| Project:                       | Dogger Bank South Offshore<br>Wind Farms                                                                           | Sub<br>Project/Package:         |                                |  |
| Document Title or Description: |                                                                                                                    |                                 |                                |  |
| Document Number:               | 005028750-01                                                                                                       | Contractor<br>Reference Number: | PC2340-RHD-ON-<br>ZZ-DR-Z-0584 |  |