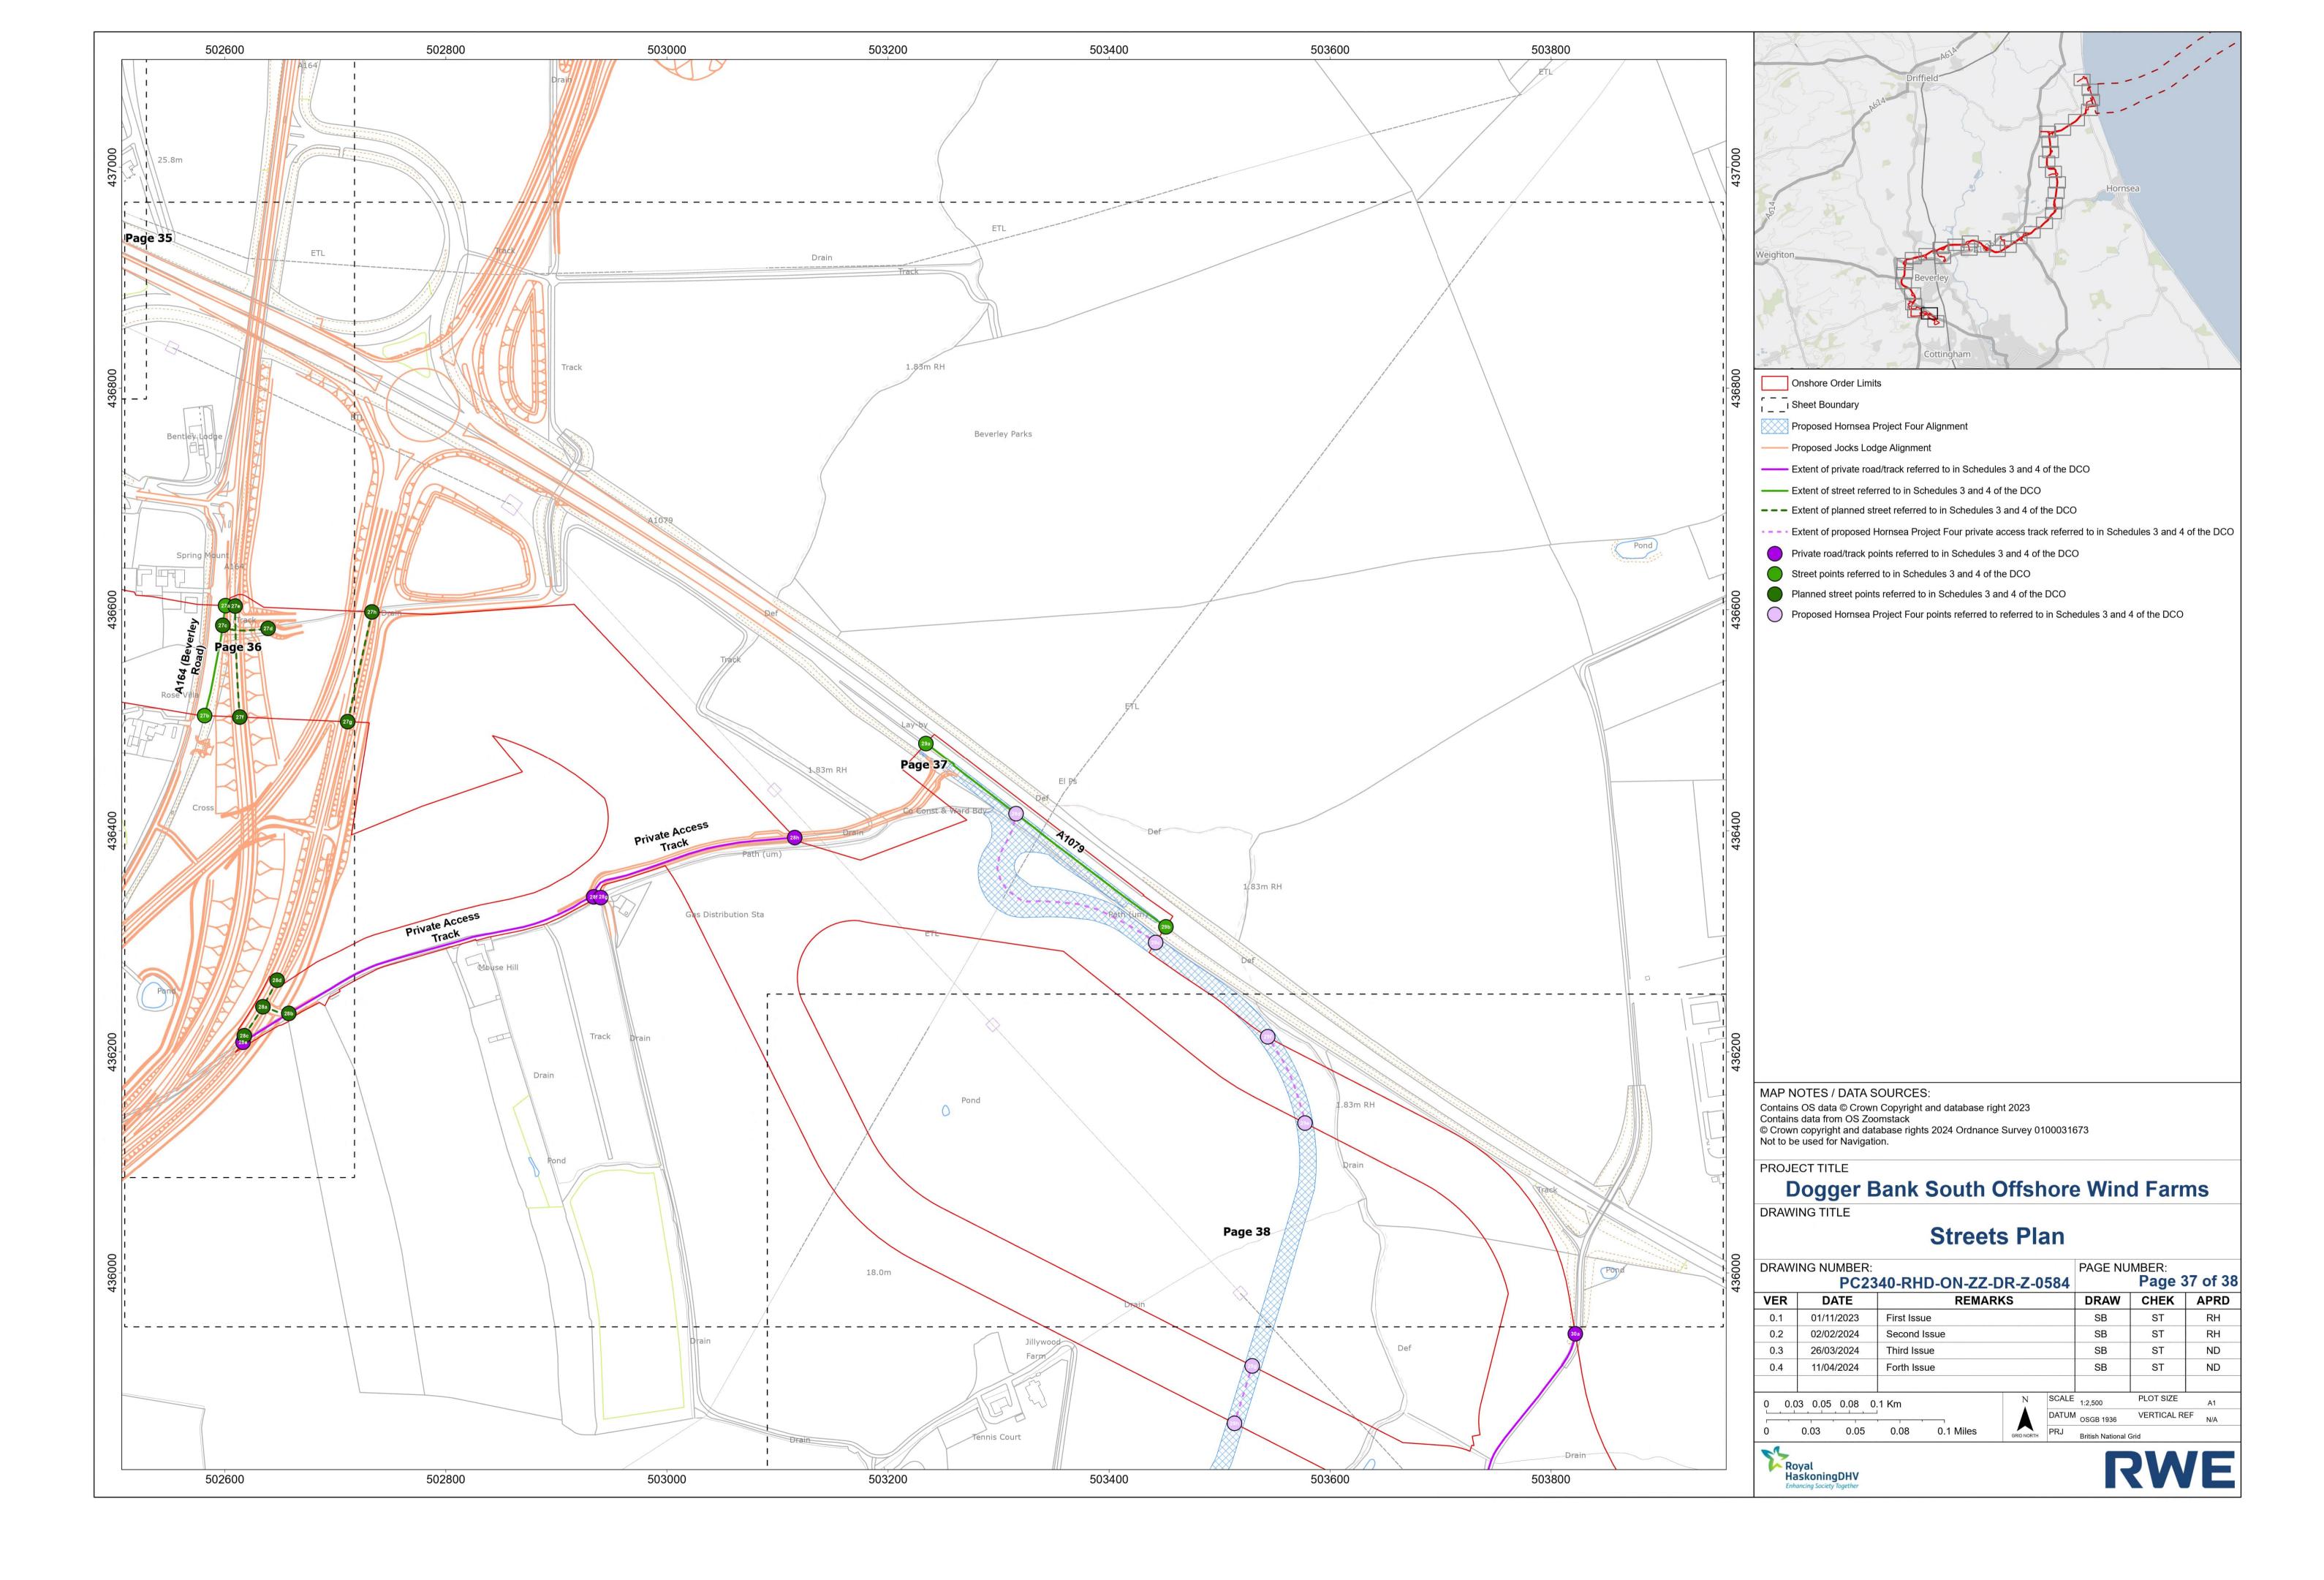

## Dogger Bank South Offshore Wind Farms

**Streets Plan** 

Volume 2

June 2024

**Application Reference: 2.12** 

APFP Regulation: 5(2)(k)

**Revision: 01** 

| Company:                       | RWE Renewables UK Dogger<br>Bank South (West) Limited and<br>RWE Renewables UK Dogger<br>Bank South (East) Limited | Asset:                          | Development  Consents          |  |
|--------------------------------|--------------------------------------------------------------------------------------------------------------------|---------------------------------|--------------------------------|--|
| Project:                       | Dogger Bank South Offshore<br>Wind Farms                                                                           | Sub<br>Project/Package:         |                                |  |
| Document Title or Description: |                                                                                                                    |                                 |                                |  |
| Document Number:               | 005028750-01                                                                                                       | Contractor<br>Reference Number: | PC2340-RHD-ON-<br>ZZ-DR-Z-0584 |  |